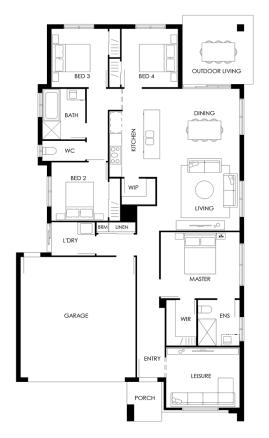

## \$1,049,584\*

| Home<br>Land | 198 <b>m</b><br>473 <b>m</b> |
|--------------|------------------------------|
| Bed          | 4                            |
| Bath         | 2                            |
| Living       | 2                            |
| Car          | 2                            |

#### Inclusions

- 20mm Silica-Free Stone Benchtops to Kitchen, Ensuite and Bathrooms
- 2590mm Ceiling Height to Ground Floor
- 900mm Stainless Steel Appliances
- Blinds to Windows
- Clothesline and Letterbox
- Colorbond Roof
- Colours by Creation Design Studio
  Appointment
- Ducted Air Conditioning
- High Quality Floor Coverings
- Insect Screens to Openable
  Windows
- LED Downlights Throughout
- Site Cost Allowance
- Up to 45m2 Exposed Aggregate
  Driveway